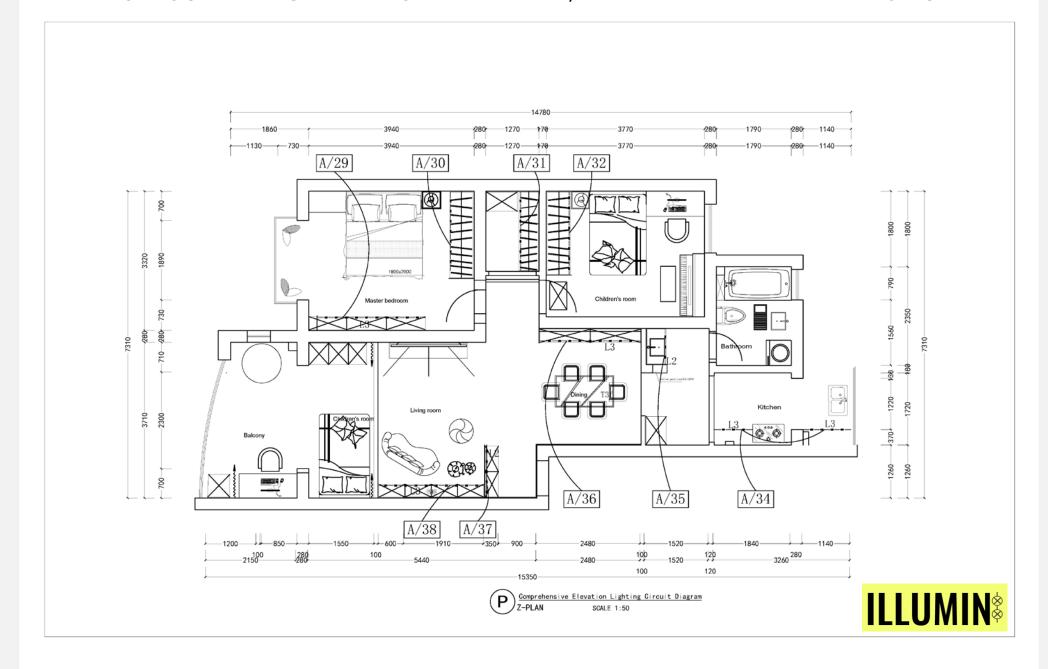

ffects will be simulated using DiaLux, which includes scene images, illuminance false-color maps, and illuminance reports.
- 3. Any of the above packages includes a lighting fixture list, with necessary documents provided according to the specific design outcomes.

#### Variation Orders:

- 1. Revisions are limited to adjustments in light choices and placements within the existing design framework (02 free revisions).
- 2. All other revisions are at 10% of the total value of the package.
- 3. Any request requiring a complete redesign of the lighting plan, including layout restructuring or substantial changes to the design intent, will be treated as a new service agreement.



### 2D LIGHT PROPOSAL





## CIRCUIT DIAGRAM - CEILING





# CIRCUIT DIAGRAM - CARPENTRY / WALL IMPLEMENTATIONS





# LIGHT POSITIONS































# START HERE

Materials to help us get started:

- 1. 2D Floor Plan with Dimensions
- 2. CAD Files if available
- 3. Interior Design 3D Renders
- 4. Project Tender Document segment relating to the needs for lighting (if applicable)
- 5. Timeline catered for your project

We look forward to serving your lighting needs!









## QUESTIONS?



# CONTACT US

Phone/ WhatsApp: +65 6592 4820 Email: enquiry@hostsystems.sg