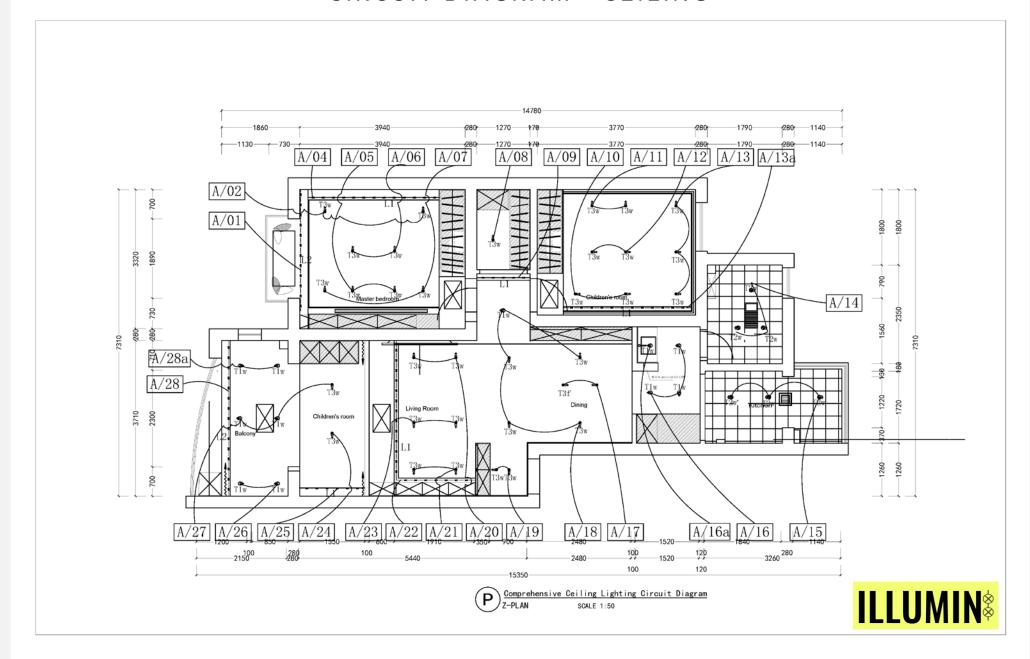

## CIRCUIT DIAGRAM - CEILING

#### Deliverables:

- 1. The design drawings include CAD lighting, installation position, and circuit loop diagrams.
- 2. Lighting effects will be simulated using DiaLux, which includes scene images, illuminance false-color maps, and illuminance reports.
- 3. Any of the above packages includes a lighting fixture list, with necessary documents provided according to the specific design outcomes.