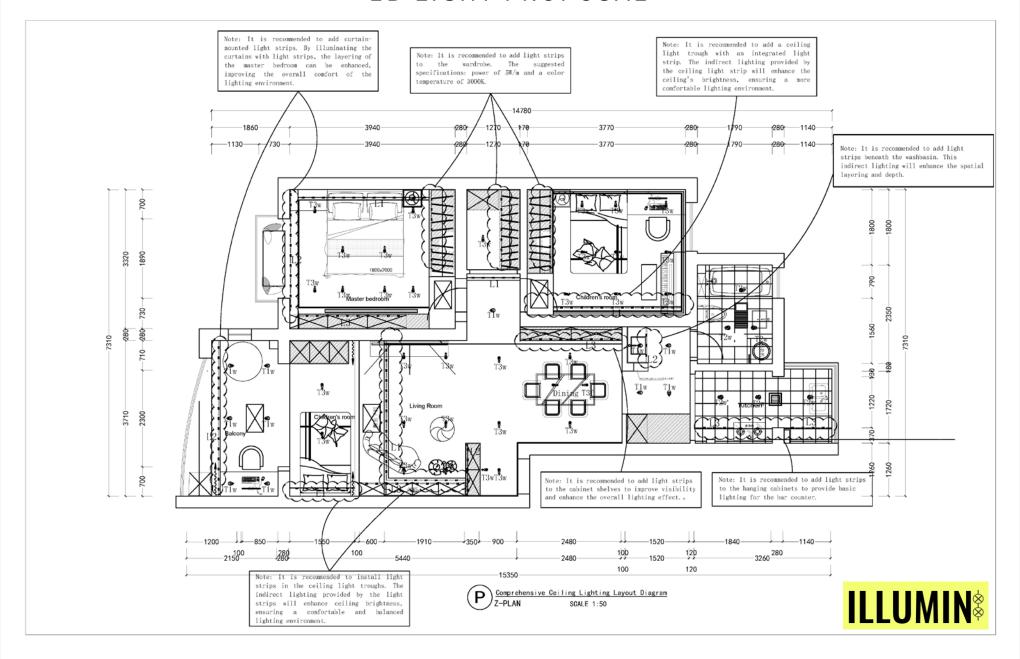

### 2D LIGHT PROPOSAL

#### Deliverables:

- 1. The design drawings include CAD lighting, installation position, and circuit loop diagrams.
- 2. Lighting effects will be simulated using DiaLux, which includes scene images, illuminance false-color maps, and illuminance reports.
- 3. Any of the above packages includes a lighting fixture list, with necessary documents provided according to the specific design outcomes.